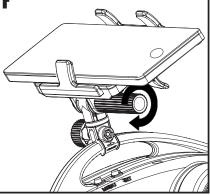

- 1. Pull and hold the trigger under the mount base to open the clamp (E).
- 2. Install and center your mobile device on the mount base.
- 3. Release the trigger to allow the clamp to self-adjust.
- 4. Adjust the angle and position of your mobile device to your preference using the adjustment knob (F).
- 5. For better fitment of smaller devices, peel the backing from the included foam pad and apply it to the mount base.