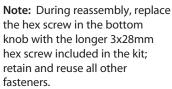

## Kit contents:

- · TQi mobile device mount
- Āton transmitter battery cover (1)
- Mount arm (1)
- 3x28mm hex screw (1) • 2.5x6mm cap screw (1)
- Foam pad (1)
- Installing the mount on the TQi transmitter
- 1. Install the mount on the top handle of the transmitter. Rotate the mount until it snaps into place. Secure with the knob (A).
- Reconfiguring the mount for installation on the Aton transmitter
- 1. Remove the existing battery cover from the back of the transmitter.
- 2. Remove the mount base from the clamp assembly by removing the top and bottom knobs, hex screws, and nuts (B).