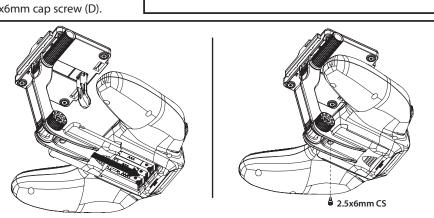

B

- 3. Install the mount base on the mount arm using the top knob, screw, and nut. Install the new battery cover on the mount arm using the bottom knob, the included 3x28mm hex screw, and nut (C).
- assembly on the transmitter and secure with the included 2.5x6mm cap screw (D).

Ι

4. Install the battery cover/mount

Installing your mobile device for either configuration The mount base has a unique clamping mechanism that allows your mobile device to be easily installed and removed. The clamp's self-adjusting (spring-loaded) design allows it to accommodate the wide variety of protective cases available for mobile devices.