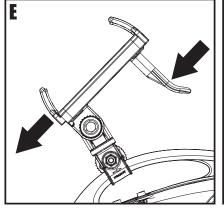

- 1. Pull and hold the trigger under the mount base to open the clamp (E).
- 2. Install and center your mobile device on the mount base.
- 3. Release the trigger to allow the clamp to self-adjust.
- 4. Adjust the angle and position of your mobile device to your preference using the adjustment knob (F).
- 5. For better fitment of smaller devices, peel the backing from the included foam pad and apply it to the mount base.