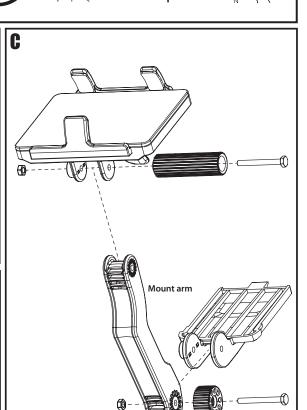

B

- 3. Install the mount base on the mount arm using the top knob, screw, and nut. Install the new battery cover on the mount arm using the bottom knob, the included 3x28mm hex screw, and nut (C).
- assembly on the transmitter and secure with the included 2.5x6mm cap screw (D).