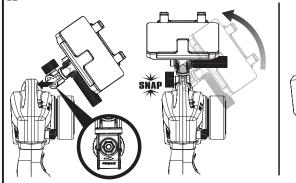

## Kit contents:

- · TQi mobile device mount
- Āton transmitter battery cover (1)
- Mount arm (1)
- 3x28mm hex screw (1) • 2.5x6mm cap screw (1)
- Foam pad (1)
- Installing the mount on the TQi transmitter
- 1. Install the mount on the top handle of the transmitter. Rotate the mount until it snaps into place. Secure with the knob (A).
- Reconfiguring the mount for installation on the Aton transmitter
- 1. Remove the existing battery cover from the back of the transmitter.
- 2. Remove the mount base from the clamp assembly by removing the top and bottom knobs, hex screws, and nuts (B).

B

- 3. Install the mount base on the mount arm using the top knob, screw, and nut. Install the new battery cover on the mount arm using the bottom knob, the included 3x28mm hex screw, and nut (C).
- assembly on the transmitter and secure with the included 2.5x6mm cap screw (D).